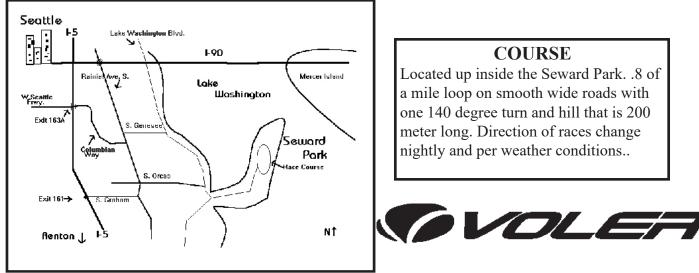

## Voler Seward Park Thursday Night Cycling Series at Seward Park, Seattle, WA

Dates: Every Thursday night from April 11 to Aug. 29, 2024 (No Race on July 4) Location: Inside Seward Park, Seattle, WA (See map below)